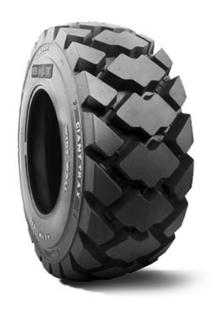

## **GIANT TRAX - Technical Specifications**

Description

GIANT TRAX has been designed for skid steer loaders in scrap yard operations, on rough concrete surfaces, recycling applications and mines. The extra deep tread with wider and sturdier blocks provides best traction, stability, and puncture resistance. The special tread compound results in exceptional cut and chip resistance along with excellent wear resistance on all types of