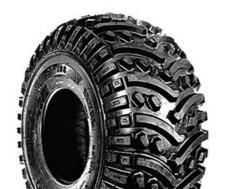

## AT 108 - Technical Specifications

**Description** AT 108 is an all-terrain tire suitable for ATVs. Its tread

design provides excellent comfort and performance on-

and-off the road.

UM International Standard

Construction BIAS

Machinery Agriculture: ATV

Version STANDARD

Type TL

Tyre Size AT 22 X 7 - 11