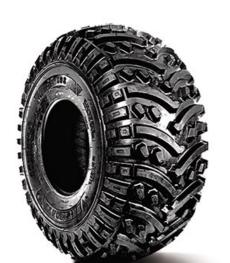

## AT 108 - Technical Specifications

**Description** AT 108 is an all-terrain tire suitable for ATVs. Its tread

design provides excellent comfort and performance on-

and-off the road.

UM International Standard