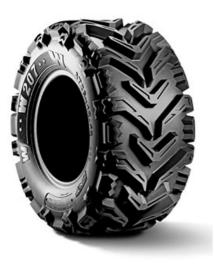

W 207 is BKT's ATV tire for all-terrain sports. Thanks to M+S technology and a special design, it provides the best traction in any condition. This tire features an