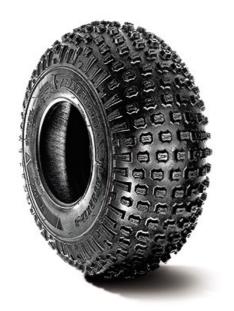

## AT 109 - Technical Specifications

**Description** AT 109 is an all-terrain tire for ATVs. Its tread design

provides excellent field protection.

UM International Standard

Construction BIAS

Machinery Agriculture: ATV